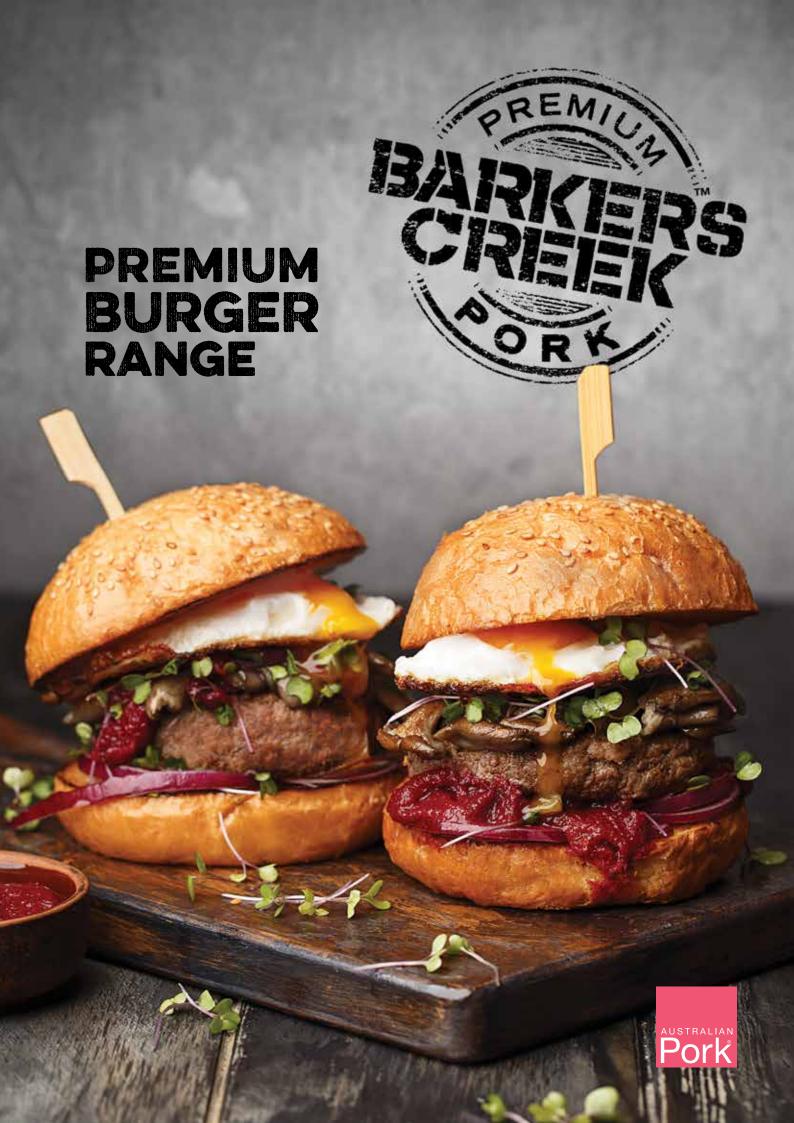

# BURGERS

LOOKING TO ADD A POINT OF DIFFERENCE TO YOUR BURGER GAME?

## **BUFFALO PORK BURGER CODE 67693**

Premium Aussie pork, thick ground with that tangy and spicy Buffalo sauce flavour we all know and love.

## **MOUNTAIN PEPPER AND GARLIC PORK BURGER CODE 67691**

Aussie grown pork, blended with native mountain pepper leaf and roasted garlic.

IT'S TIME TO TAKE THIS CLASSIC PUB **FAVOURITE TO A NEW LEVEL.** 